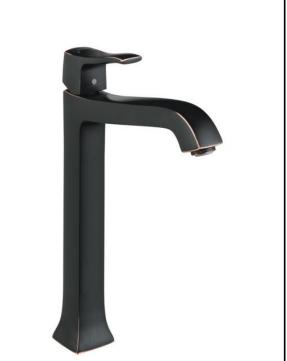

## **SPECIFICATION** SHEET - fittings

| BRAND:                         | hansgrohe                                                                                                                        | Product Photo: |
|--------------------------------|----------------------------------------------------------------------------------------------------------------------------------|----------------|
| ORIGIN:                        | Germany                                                                                                                          |                |
| SERIES:                        | Metris C                                                                                                                         |                |
| PRODUCT<br>DESCRIPTION:        | Single Hole Faucet  ComfortZone 250  with pop-up waste 1½"  Flow rate: 4.5 l./min.  Ceramic Cartridge  spray type: Aerated spray |                |
| MODEL No.                      | 31078 921                                                                                                                        |                |
| FINISH/COLOUR:                 | Brushed Nickel                                                                                                                   |                |
| DIMENSIONS:                    | 12.25" H, 7.5" spout projection                                                                                                  |                |
| OPTIONAL<br>MATCHING<br>PARTS: |                                                                                                                                  |                |