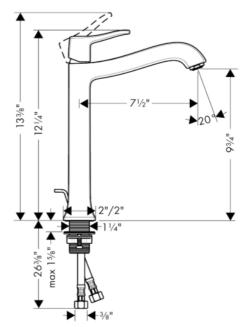

## **SPECIFICATION** SHEET - fittings

| BRAND:                         | hansgrohe                                                                                                                        | Product Photo: |
|--------------------------------|----------------------------------------------------------------------------------------------------------------------------------|----------------|
| ORIGIN:                        | Germany                                                                                                                          |                |
| SERIES:                        | Metris C                                                                                                                         |                |
| PRODUCT<br>DESCRIPTION:        | Single Hole Faucet  ComfortZone 250  with pop-up waste 1½"  Flow rate: 4.5 l./min.  Ceramic Cartridge  spray type: Aerated spray |                |
| MODEL No.                      | 31078 921                                                                                                                        |                |
| FINISH/COLOUR:                 | Brushed Nickel                                                                                                                   |                |
| DIMENSIONS:                    | 12.25" H, 7.5" spout projection                                                                                                  |                |
| OPTIONAL<br>MATCHING<br>PARTS: |                                                                                                                                  |                |